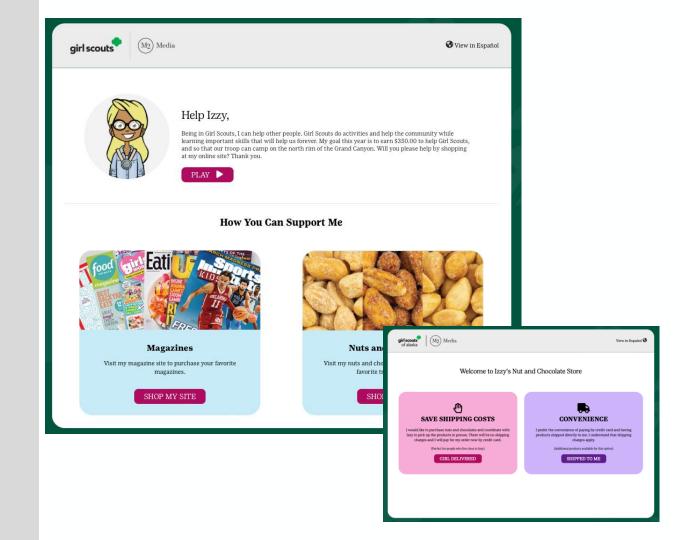

# ONLINE SHOPPING SITES

Supporters select their desired product line

Nuts & Chocolates have two options: Girl Delivered or Direct Ship

# NEW WAYS TO VISIT STOREFRONTS

Supporters can now visit other storefronts after checking out online

## **HOW TO GET STARTED**

Online to purchase nuts & chocolates, magazines, Tervis® Tumblers, personalized products and BarkBox

In-person with nut order card

# GIRL SCOUT'S PLATFORM SET-UP

Preferred Email Address

Confirm Membership

Highlight Girl Scout Goals

Build an Avatar

Include Video

# GIRL SCOUT'S PERSONALIZED **EXPERIENCE**

Design an Avatar

Girl Scouts of Alaska | @ -

Update Izzy's Avatar