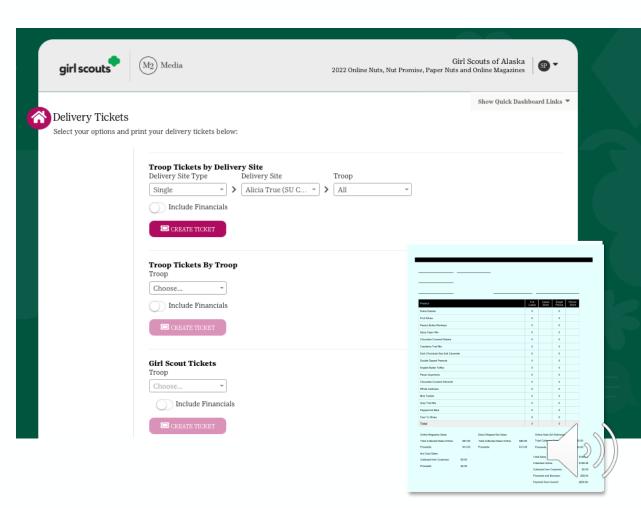

## **DELIVERY TICKETS**

Print delivery tickets by Service Unit or troop

Available for easier picking and packing

Option to include financials