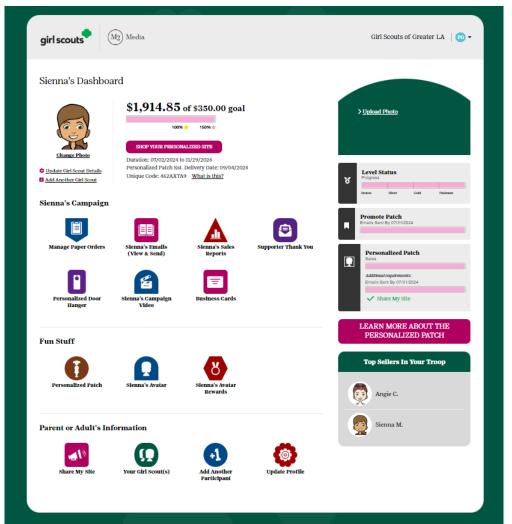

# PARTICIPANT'S DASHBOARD

Additional emails/social media/texts

Girl Scout's avatar room with virtual rewards & troop photo

Manage nut card order entry

Select rewards

Sales reports

# TOOLS TO RUN A BUSINESS

Send emails

Share My Site with social media and texting

Printable business cards

Door hangers with QR codes

## Fall Personalized Patch

Personalized Patch with Theme Backgrounds

Create your avatar
Send 20+ emails
Use the "Share My Site" function
Sell \$325+ in total Fall items