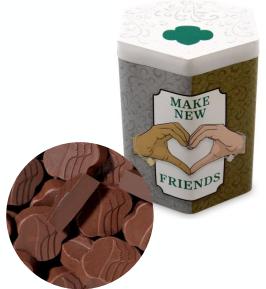

# TROPHY NUT TINS

Perfect for Gifts and Treats!

**Make New Friends Tin**Milk Chocolate Mint Trefoils

Winter Scene Tins
Chocolate Covered Pretzel

Individually Wrapped Peppermint Rounds