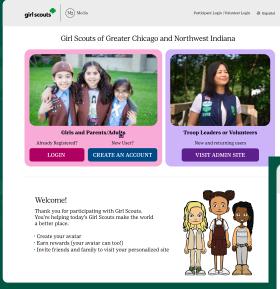

# VOLUNTEER EXPERIENCE

To manage the product program this year, please set up your account now. Your username will be the email address shown below. Use that information when you <u>create your password</u>.

Once you log in, create your avatar and visit the "Parent and Adult Email Campaign" section. Check or enter the email addresses for the Girl Scouts/parents in your troop so they will receive an email with instructions on how to participate.

You will also be able to communicate with troop leaders and access reports and other information for the Girl Scouts in your troop and all of the troops in your service unit.