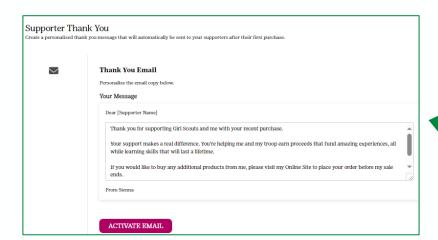

### Supporter Thank You

Create a personalized thank you message that will automatically be sent to your supporters after their first purchase.

GET STARTED