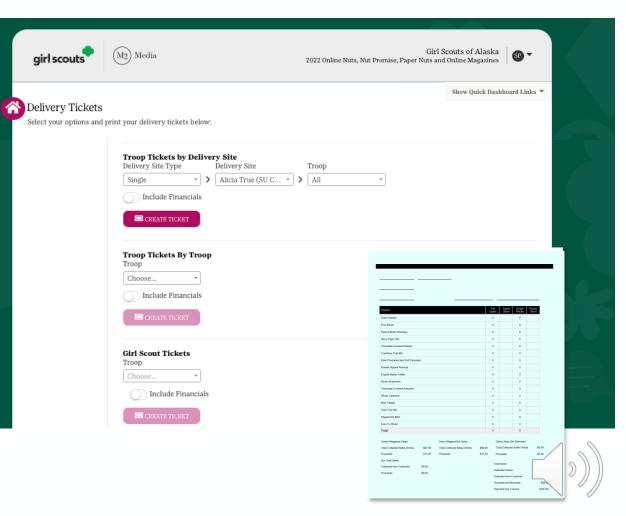

## **DELIVERY TICKETS**

Print delivery tickets by Service Unit or troop

Available for easier picking and packing

Option to include financials

## **DELIVERY TICKETS**

Print reward delivery tickets by troop or participant

Available for easier picking and packing