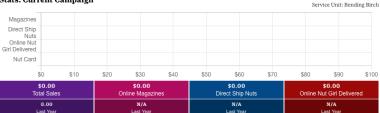

### Stats: Current Campaign

Sales data is updated every 15-30 minutes.

HIDE CAMPAIGN METRICS -