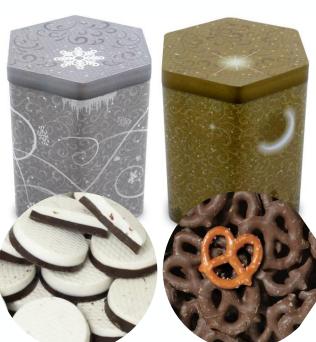

# TROPHY NUT TINS

Perfect for Gifts and Treats!

**Make New Friends Tin**Milk Chocolate Mint Trefoils

Winter Scene Tins
Chocolate Covered Pretzel

Individually Wrapped Peppermint Rounds