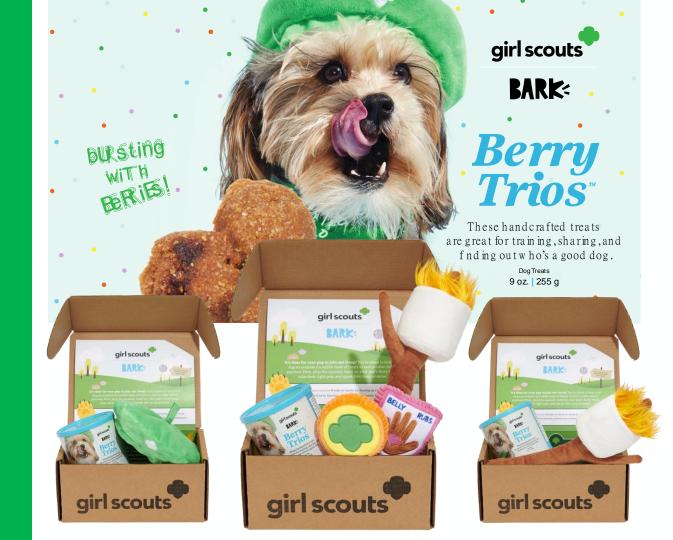

# PRODUCTS GIRL SCOUT SUPPORTERS CAN PURCHASE

Girl Scout themed BarkBox options

Choose from one big box or two different mini boxes!

15% troop profit