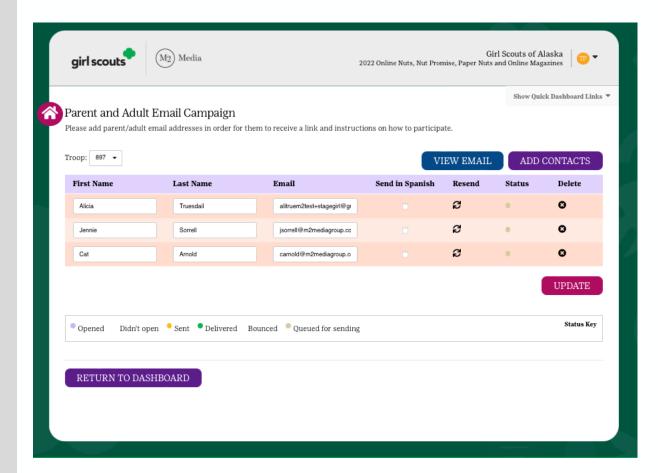

Once you log in, create your avatar and visit the "Parent and Adult Email Campaign" section. Check or enter the email addresses for the Girl Scouts/parents in your troop so they will receive an email with instructions on how to participate.

# PARENT/ADULT EMAIL CAMPAIGN

Email addresses uploaded by the council

Edit or enter missing parent/adult emails

Email with instructions on how to participate