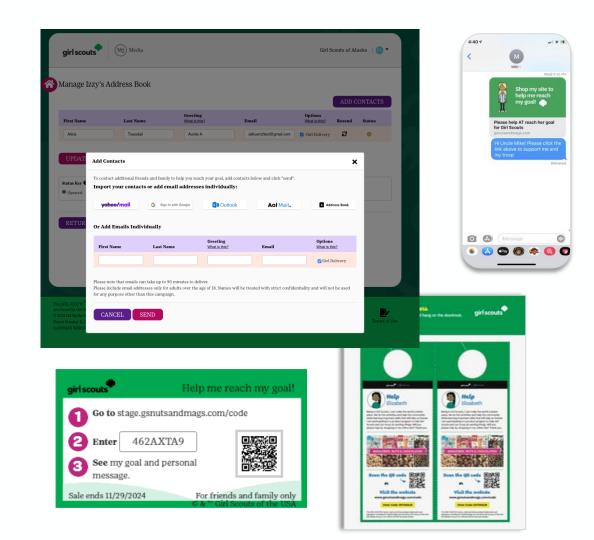

# PARENT/ADULT EMAIL CAMPAIGN

Email addresses uploaded by the council

Edit or enter missing parent/adult emails

Email with instructions on how to participate

Once you log in, create your avatar and visit the "Parent and Adult Email Campaign" section. Check or enter the email addresses for the Girl Scouts/parents in your troop so they will receive an email with instructions on how to participate.

# TOOLS TO RUN A BUSINESS

Send emails

Share My Site with social media and texting

Printable business cards

Door hangers with QR codes