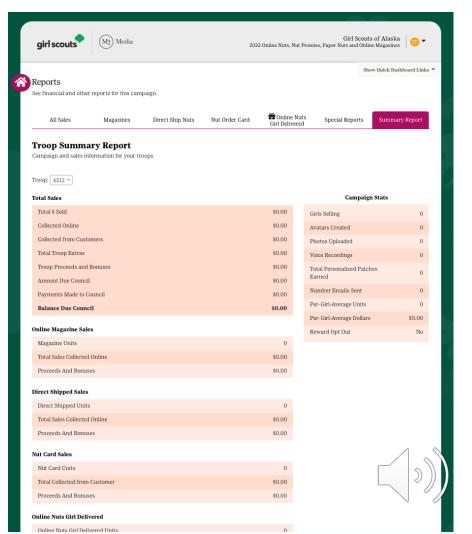

### Sales reports

### Financials and Reporting

- Banking & Payments
- Reports
- Troop Summary / Amount Due Report