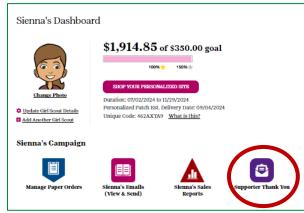

### Supporter Thank You

Create a personalized thank you message that will automatically be sent to your supporters after their first purchase.

GET STARTED