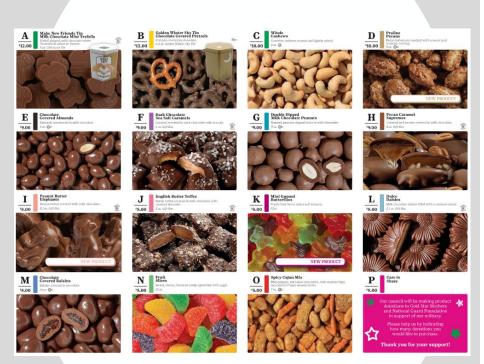

# DELICIOUS NUTS & CHOCOLATES

Council's Top Selling Items

#1 – Peanut Butter Penguins #2 – Pecan Caramel Supremes #3 – Dark Chocolate Sea Salt Caramels #4 – Dulce Daisies #5 – Spicy Cajun Mix

**Mini Gummi Butterflies**Fresh fruit flavor & a soft texture.

# NEW PRODUCTS

Praline Pecans
Pecan halves are candied with a sweet & crunchy coating.

# TROPHY NUT TINS

Perfect for Gifts and Treats!

**Make New Friends Tin**Milk Chocolate Mint Trefoils

Winter Scene Tins
Chocolate Covered Pretzel

Individually Wrapped Peppermint Rounds