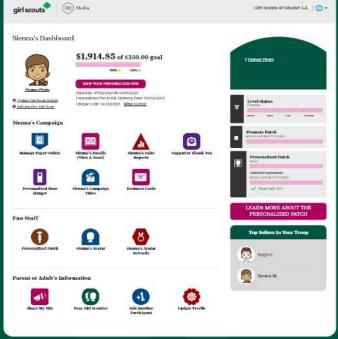

# PARTICIPANT'S DASHBOARD

Additional emails/social media/texts

Girl Scout's avatar room with virtual rewards & troop photo

Manage nut card order entry

Select rewards

Sales reports

# TOOLS TO RUN A BUSINESS

Send emails

Share My Site with social media and texting

Printable business cards

Door hangers with QR codes

## Fall Personalized Patch

Personalized Patch with Theme Backgrounds

Create your avatar
Send 20+ emails
Use the "Share My Site" function
Sell \$325+ in total Fall items