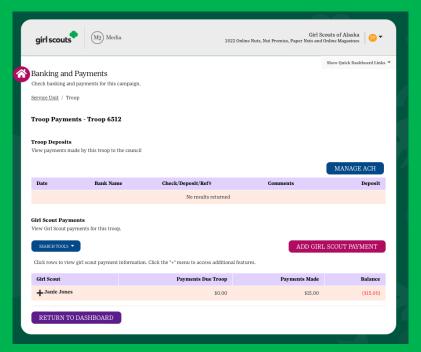

### Banking and payments

# TROOP DASHBOARD

Messaging

Manage nut card order entry

Select rewards

Sales reports

Banking and payments