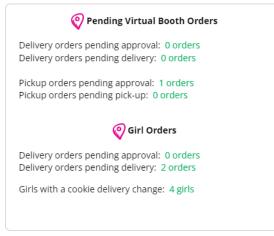

#### 2. Pending Virtual Booth Orders

This section will let you know if your Virtual Booth Link OR any Girl Scouts in your troop have an order that needs to be approved or delivered.

It will also let you know if any parents have turned off a cookie variety or inperson delivery in their site. For details on that function for parents, view the "My Cookies-Delivery Settings" tip sheet.