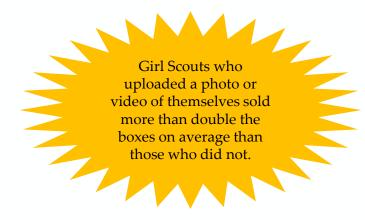

| Girl Account |  |
|--------------------------------------------|--------------|--|
| UG_AGCI_ICN IIRCOI                         | OIORANTO     |  |
| Preferred First Name:* (or use a nickname) | Sarah        |  |
| Girl Email Address:<br>(optional)          |              |  |
|                                            | Cancel Save  |  |



### Step 2-Setting Up the Girl Scout's Site

To setup the Girl Scout's cookie site, click on the "Set up your Digital Cookie site..." link in the My Cookie Site section, or the "Site Setup" link at the top.



Have multiple Girl Scouts? Easily switch between each site here.

Goal Setting: Set My Sales Target



Step 2-Setting Up the Girl Scout's Site Cont.

My Cookie Story



Step 2-Setting Up the Girl Scout's Site Cont.



### Photo/Video Upload



Step 2-Setting Up the Girl Scout's Site Cont.

### Approve and Publish



If the button only says "see your site" there is missing required fields, or the Girl Scout didn't make any changes. They should go back and check that everything has been completed and saved.



### **Step 3-Invite Customers** (when cookie sales start)



### Add or import customers Send one of three marketing emails



### Copy URL Email link or share QR code





### **Step 4-Track Your Goal**



#### **INAAA's Online Sales and Marketing** Charts last updated on 8/25/23 3:15 PM CDT **Total Online Sales** Online Sales by Cookie Adventurefuls® (11.1%) Customers who ordered: 5 Lemon-Ups® (4.7%) Orders placed: 14 ■ Trefoils<sup>®</sup> (6.3%) Do-si-dos® (8.9%) Packages sold: 155 Samoas® (20