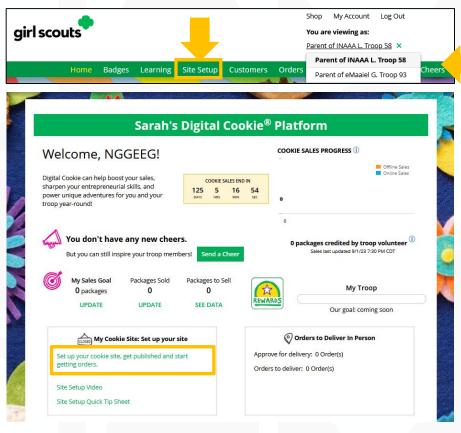

### Step 2-Setting Up the Girl Scout's Site

To setup the Girl Scout's cookie site, click on the "Set up your Digital Cookie site..." link in the My Cookie Site section, or the "Site Setup" link at the top.

Have multiple Girl Scouts? Easily switch between each site here.

Goal Setting: Set My Sales Target

Step 2-Setting Up the Girl Scout's Site Cont.

My Cookie Story

Step 2-Setting Up the Girl Scout's Site Cont.