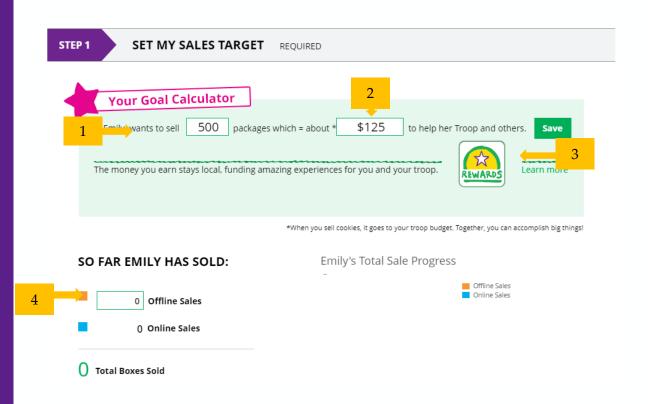

Have multiple Girl Scouts? Easily switch between each site here.

Goal Setting: Set My Sales Target

Step 2-Setting Up the Girl Scout's Site Cont.

My Cookie Story

Step 2-Setting Up the Girl Scout's Site Cont.