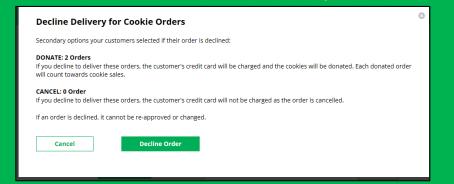

When you approve delivery of these orders, the customer's credit card will be charged for the cookies and Jennifer will be able to see all order details including the customer's name and contact information. Don't forget it's important to mark when she's delivered the cookies!