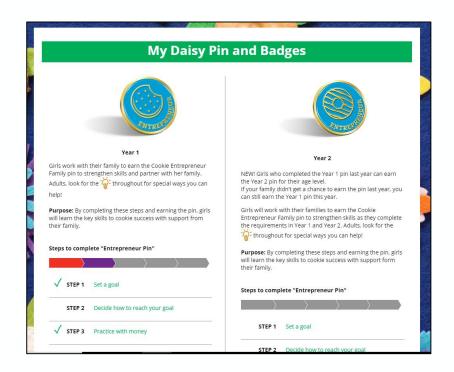

on 8/25/23 3:30 PM CDT **Total Online Sales** Online Sales by Cookie Adventurefuls® (26.2%) Customers who ordered: 1 Caramel Chocolate Chip (9.8%) Orders placed: 13 Market ■ Caramel deLites® (3.3%) Lemonades® (28.0%) Packages sold: 79 Peanut Butter Sandwich (3.3%) Gift boxes: 4 ■ Thin Mints® (9.8%) Toast-Yay!® (9.8%) ■ Trefoils® (8.2%) Peanut Butter Patties® (1.6%) Marketing Emails Online Sales by Delivery 1 marketing emails sent to 1 customers Donated 27% 21 Pkgs Send a Shipped Marketing 45 Pkes Email Deliver in Person 13 Pkgs Cookies in Hand Open For Still time Thank You 0 Pkgs Rusiness to order my site \* Ask your (mobile) Troop Leader 79 Pkgs if this counts Emma, you're part of the largest girl-led entrepreneurial program in the world! The Girl Scout Cookie Program



### Badges Tab







## **Learning Tab**



### **Cookie Program Learning**

### Learning to Be an Entrepreneur

Everything you do on the **Digital Cookie** site-whether you're playing a game, taking a quiz, or checking your sales progress-helps you learn how to run a business. That makes you an entrepreneur!

Click on each circle to see how to build your business skills.

### **Cookie Page Setup**







Set Your Sales Target



Come Up with a Troop

**Cookie Planning** 

### **Orders Tab: In-person Delivery Orders**

Click on the
"Paid by"
name to
review
customer
and order
details



When determining whether to approve or decline the order, caregivers should consider:

- Is the customer a known and trusted individual?
- Are they willing and able to get the cookies to the customer's location before the