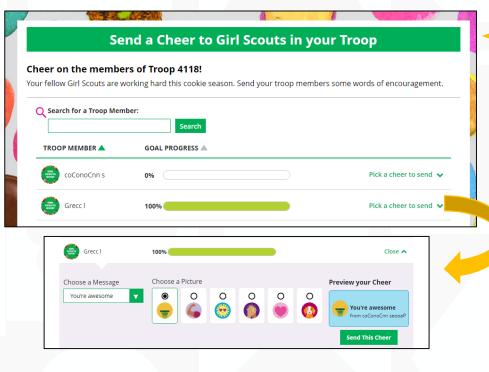

## Sending A Cheer

To send a Cheer, Girl Scouts can click Pick a cheer to send next to the Girl Scout they want to cheer.

Girl Scouts can only send to other girls in their troop but can receive Cheers from customers and leaders, and other girls in their troop.