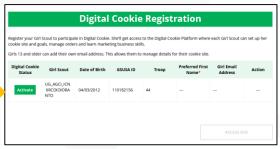

# Select View/Activate Girls

Click to activate Girl Scouts

|                                            | Girl Account |  |
|--------------------------------------------|--------------|--|
| UG_AGCI_ICN IIRCOI                         | OIORANTO     |  |
| Preferred First Name:* (or use a nickname) | Sarah        |  |
| Girl Email Address:<br>(optional)          |              |  |
|                                            | Cancel Save  |  |