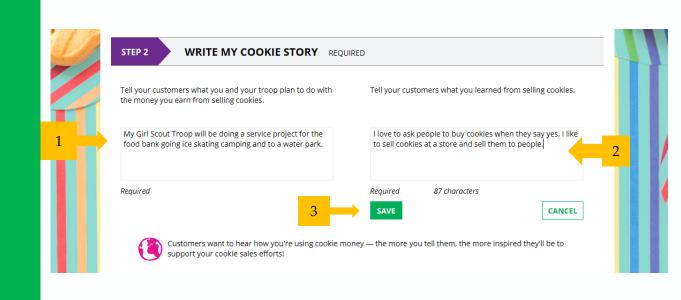

Have multiple Girl Scouts? Easily switch between each site here.

Goal Setting: Set My Sales Target

Step 2-Setting Up the Girl Scout's Site Cont.

My Cookie Story

Step 2-Setting Up the Girl Scout's Site Cont.