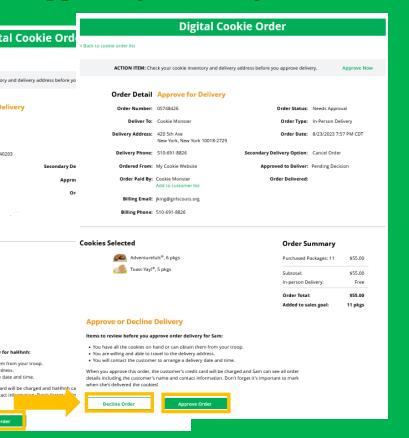

## **Approving/Declining Orders Individually**

Once approved:
customers receive
an email to expect
their cookies
within two weeks
of when Girl
Scouts have them.

#### Items to check before you approve order delivery for Jennifer:

- You have all the cookies on hand or can obtain them from your troop.
- · You are willing and able to travel to the delivery address.
- · You will contact the customer to arrange a delivery date and time.

When you approve delivery of these orders, the customer's credit card will be charged for the cookies and Jennifer will be able to see all order details including the customer's name and contact information. Don't forget it's important to mark when she's delivered the cookies!