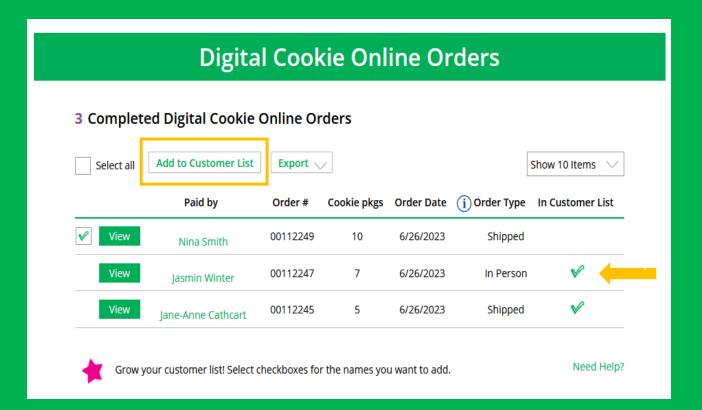

### **Completed Orders**

Customers not added to the customers list will not roll over to the following year.