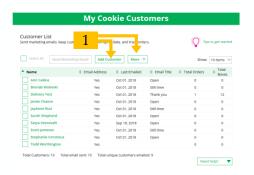

### **Step 3-Invite Customers** (when cookie sales start)

### Add or import customers Send one of three marketing emails