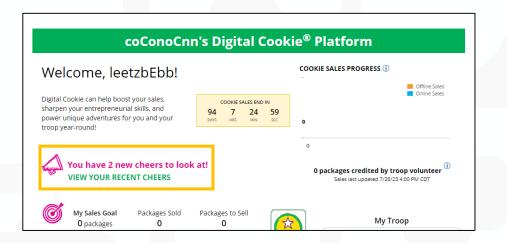

## Viewing Cheers

The
dashboard
will alert Girl
Scouts when
a new Cheer
has been
received.