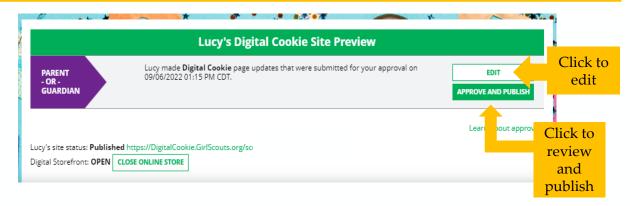

### Approve and Publish

If the button only says "see your site" there is missing required fields, or the Girl Scout didn't make any changes. They should go back and check that everything has been completed and saved.