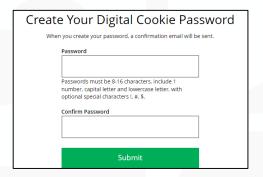

Digital Cookie



## Digital Cookie Overview

- Setting up your site
- A few site functions explained
- Customer View
- Mobile App

Type here to enter the presentation section name.

Digital Cookie Overview: Registration, Set-up, and Site Overview

### Step 1-Register

Sender: "Girl Scout Cookies" email@email.girlscouts.org

Subject: It's time to register your Girl Scout for Digital Cookie!



DATE-Volunteer Registration email DATE-Parent Registration email

### Create Password/Login with password





Check box to accept

### View Safety Video/Approve Terms and Conditions/Safety Pledge



Continue button will turn green after video



# Select View/Activate Girls

Click to activate Girl Scouts



|                                            | Girl Account |  |
|--------------------------------------------|--------------|--|
| UG_AGCI_ICN IIRCOI                         | OIORANTO     |  |
| Preferred First Name:* (or use a nickname) | Sarah        |  |
| Girl Email Address:<br>(optional)          |              |  |
|                                            | Cancel Save  |  |



### Step 2-Setting Up the Girl Scout's Site

To setup the Girl Scout's cookie site, click on the "Set up your Digital Cookie site..." link in the My Cookie Site section, or the "Site Setup" link at the to