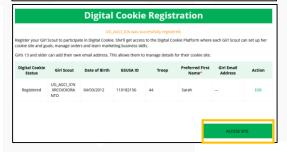

# Select View/Activate Girls

Click to activate Girl Scouts

|                                            | Girl Account |  |
|--------------------------------------------|--------------|--|
| UG_AGCI_ICN IIRCOI                         | OIORANTO     |  |
| Preferred First Name:* (or use a nickname) | Sarah        |  |
| Girl Email Address:<br>(optional)          |              |  |
|                                            | Cancel Save  |  |