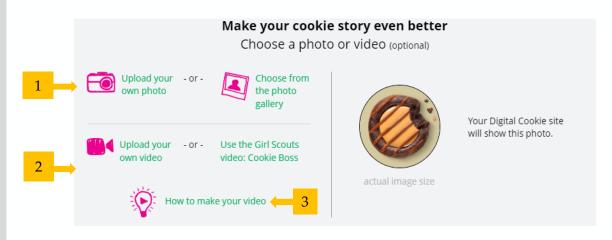

| Girl Account |  |
|--------------------------------------------|--------------|--|
| UG_AGCI_ICN IIRCOI                         | OIORANTO     |  |
| Preferred First Name:* (or use a nickname) | Sarah        |  |
| Girl Email Address:<br>(optional)          |              |  |
|                                            | Cancel Save  |  |



### Step 2-Setting Up the Girl Scout's Site

To setup the Girl Scout's cookie site, click on the "Set up your Digital Cookie site..." link in the My Cookie Site section, or the "Site Setup" link at the top.



Have multiple Girl Scouts? Easily switch between each site here.

Goal Setting: Set My Sales Target



Step 2-Setting Up the Girl Scout's Site Cont.

My Cookie Story



Step 2-Setting Up the Girl Scout's Site Cont.



### Photo/Video Upload



Step 2-Setting Up the Girl Scout's Site Cont.

### Approve and Publish



If the button only says "see your site" there is missing required fields, or the Girl Scout didn't make any changes. They should go back and check that everything has been completed and saved.



### **Step 3-Invite Customers** (when cookie sales start)



### Add or import customers Send one of three marketing emails



### Copy URL Email link or share QR code





### **Step 4-Track Your Goal**



#### **INAAA's Online Sales and Marketing** Charts last updated on 8/25/23 3:15 PM CDT **Total Online Sales** Online Sales by Cookie Adventurefuls® (11.1%) Customers who ordered: 5 Lemon-Ups® (4.7%) Orders placed: 14 ■ Trefoils<sup>®</sup> (6.3%) Do-si-dos® (8.9%) Packages sold: 155 Samoas® (20.5%) Gift boxes: 5 ■ Tagal