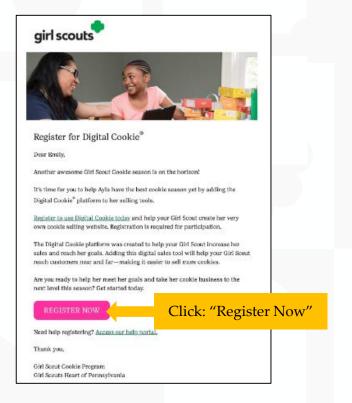

### Step 1-Register

Sender: "Girl Scout Cookies" email@email.girlscouts.org

Subject: It's time to register your Girl Scout for Digital Cookie!

DATE-Volunteer Registration email DATE-Parent Registration email