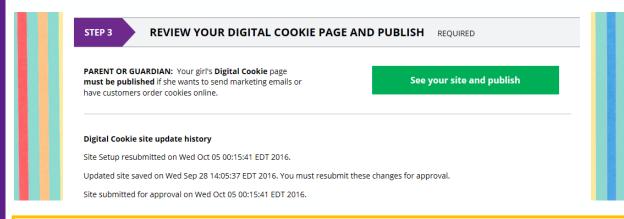

### Approve and Publish

If the button only says "see your site" there is missing required fields, or the Girl Scout didn't make any changes. They should go back and check that everything has been completed and saved.