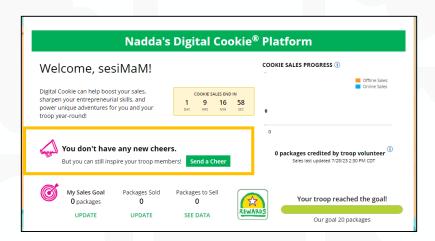

### Cheers Tab

Girl Scouts can see and send cheers from their dashboard or Cheers tab.

## Sending A Cheer

To send a Cheer, Girl Scouts can click Pick a cheer to send next to the Girl Scout they want to cheer.

Girl Scouts can only send to other girls in their troop but can receive Cheers from customers and leaders, and other girls in their troop.