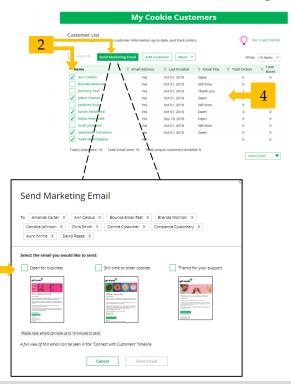

### Add or import customers Send one of three marketing emails

### Copy URL Email link or share QR code