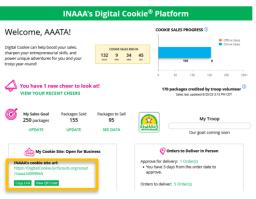

the "Set up your Digital Cookie site..." link in the My Cookie Site section, or the "Site Setup" link at the top.



Have multiple Girl Scouts? Easily switch between each site here.

Goal Setting: Set My Sales Target



Step 2-Setting Up the Girl Scout's Site Cont.

My Cookie Story



Step 2-Setting Up the Girl Scout's Site Cont.



### Photo/Video Upload



Step 2-Setting Up the Girl Scout's Site Cont.

### Approve and Publish



If the button only says "see your site" there is missing required fields, or the Girl Scout didn't make any changes. They should go back and check that everything has been completed and saved.



### **Step 3-Invite Customers** (when cookie sales start)



### Add or import customers Send one of three marketing emails



### Copy URL Email link or share QR code





### **Step 4-Track Your Goal**



#### **INAAA's Online Sales and Marketing** Charts last updated on 8/25/23 3:15 PM CDT **Total Online Sales** Online Sales by Cookie Adventurefuls® (11.1%) Customers who ordered: 5 Lemon-Ups® (4.7%) Orders placed: 14 ■ Trefoils<sup>®</sup> (6.3%) Do-si-dos® (8.9%) Packages sold: 155 Samoas® (20.5%) Gift boxes: 5 ■ Tagalongs® (11.1%) ■ Thin Mints® (24.8%) ■ Girl Scout S'morae® (9 996) **Emma's Online Sales and Marketing** Charts last updated on 8/25/23 3:30 PM CDT **Total Online Sales** Online Sales by Cookie Adventurefuls® (26.2%) Customers who ordered: 1 Caramel Chocolate Chip (9.8%) Orders placed: 13 Market ■ Caramel deLites® (3.3%) Lemonades® (28.0%) Packages sold: 79 Peanut Butter Sandwich (3.3%) Gift boxes: 4 ■ Thin Mints® (9.8%) Toast-Yay!® (9.8%