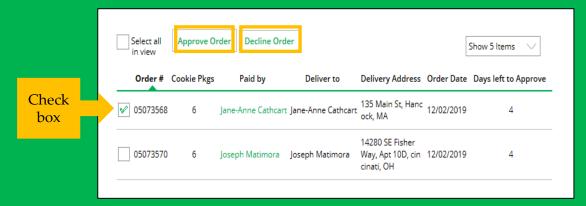

## **Approving/Declining Orders in Bulk**

Once approved or declined orders cannot be changed and an email is deployed to the customer.

#### Approve Delivery for Cookie Orders

Orders selected: 2