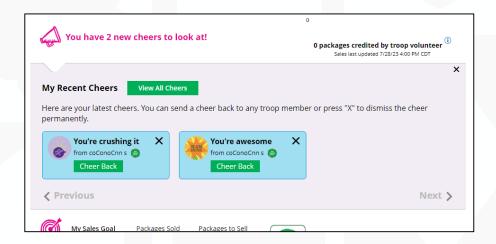

### Cheers Tab

Girl Scouts can see and send cheers from their dashboard or Cheers tab.

## Sending A Cheer

To send a Cheer, Girl Scouts can click Pick a cheer to send next to the Girl Scout they want to cheer.

Girl Scouts can only send to other girls in their troop but can receive Cheers from customers and leaders, and other girls in their troop.

## Viewing Cheers

The
dashboard
will alert Girl
Scouts when
a new Cheer
has been
received.