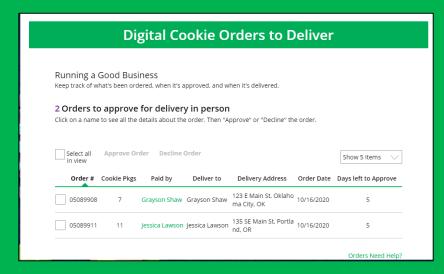

### **Orders Tab: In-person Delivery Orders**

Click on the
"Paid by"
name to
review
customer
and order
details

When determining whether to approve or decline the order, caregivers should consider:

- Is the customer a known and trusted individual?
- Are they willing and able to get the cookies to the customer's location before the end of the sale.

AND

• Do they have or will you have the inventory available?

If so, "Approve Order."