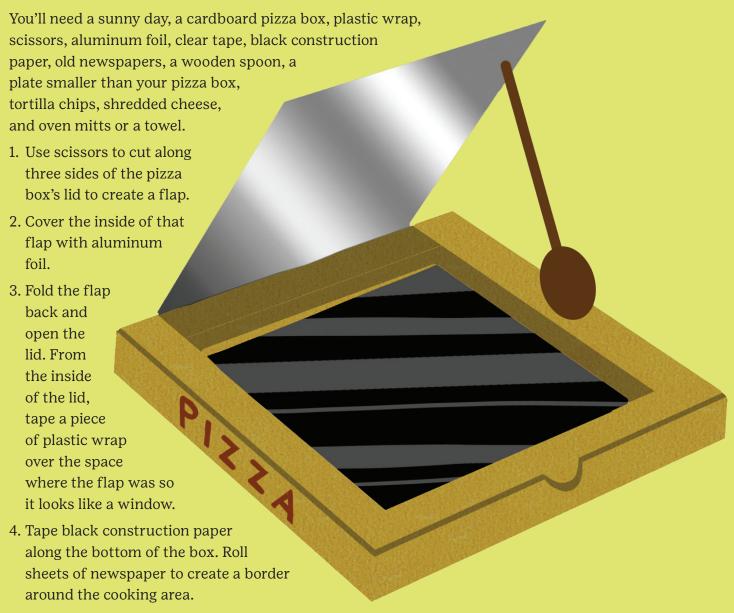

# Nacho Grandma's Science Experiment

Did you know you can make tasty nachos without an oven or microwave? It's true! Follow these instructions to make a solar oven and cook up some melty goodness.

- 5. Take your solar pizza oven to a sunny spot.
  Place a plate of tortilla chips and shredded cheese inside the box.
- 6. Use a wooden spoon to prop open the foil-covered flap at an angle so it faces direct sunlight.
- 7. Wait for the cheese to melt—this may take a while if it's not very hot outside. Use oven mitts or a towel to lift your plate out of the cooker. Enjoy!