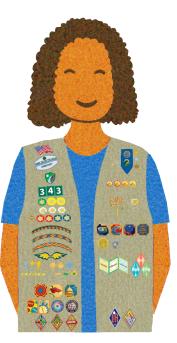

## Wear It Where?

You're earning badges, patches, and awards—but where do they belong? Here's the rundown on what goes where on your tunic, sash, or vest.

Flag patch, council name patches, and troop numbers go on the front right, in that order, starting at the top.

#### **Badges and Journey awards**

always go on the front, starting at the bottom. On a vest, badges go on the right and Journey awards on the left. On a sash, badges go below Journey awards.

Fun patches from trips and experiences always go on the back.

Need more help? Go to girlscouts.org/ placement.

**Daisies** Grades K-1

**Brownies** Grades 2-3

**Juniors** Grades 4-5

**Cadettes** Grades 6-8