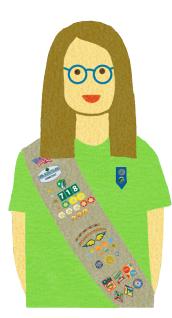

## Wear It Where?

You're earning badges, patches, and awards—but where do they belong? Here's the rundown on what goes where on your tunic, sash, or vest.

Flag patch, council name patches, and troop numbers go on the front right, in that order, starting at the top.

#### **Badges and Journey awards**

always go on the front, starting at the bottom. On a vest, badges go on the right and Journey awards on the left. On a sash, badges go below Journey awards.

Fun patches from trips and experiences always go on the back.

Need more help? Go to girlscouts.org/ placement.

**Daisies** Grades K-1

**Brownies** Grades 2-3

**Juniors** Grades 4-5

**Cadettes** Grades 6-8