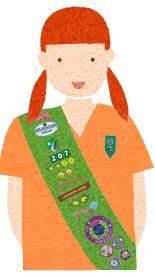

## Wear It Where?

You're earning badges, patches, and awards—but where do they belong? Here's the rundown on what goes where on your tunic, sash, or vest.

Flag patch, council name patches, and troop numbers go on the front right, in that order, starting at the top.

#### **Badges and Journey awards**

always go on the front, starting at the bottom. On a vest, badges go on the right and Journey awards on the left. On a sash, badges go below Journey awards.

Fun patches from trips and experiences always go on the back.

Need more help? Go to girlscouts.org/ placement.

**Daisies** Grades K-1

**Brownies** Grades 2-3

**Juniors** Grades 4-5

**Cadettes** Grades 6-8