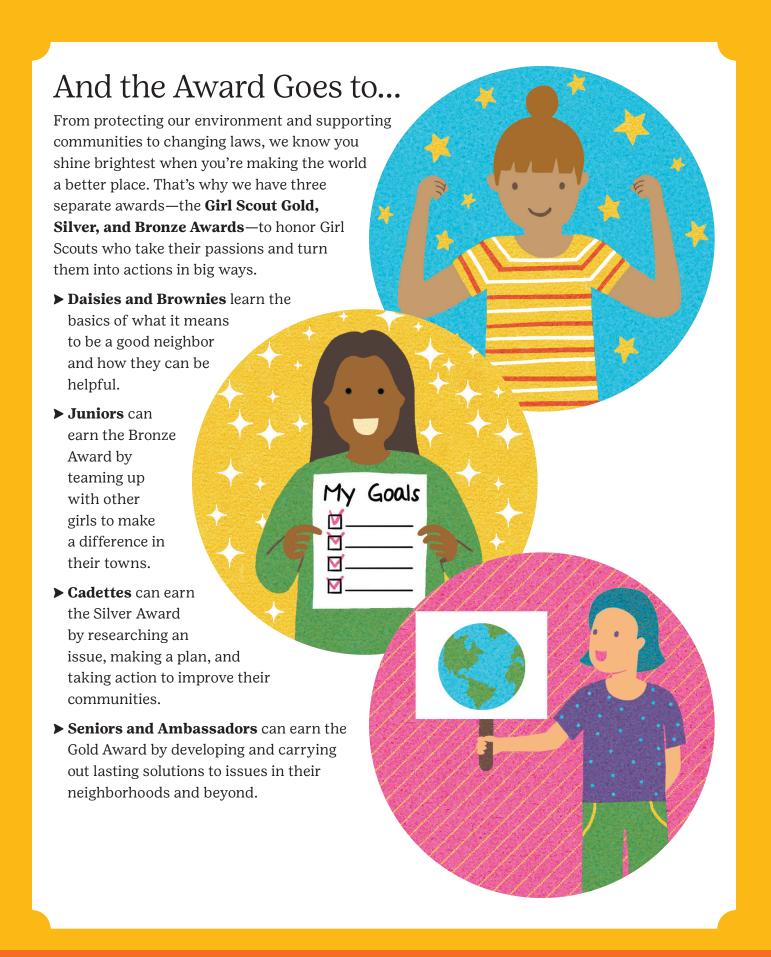

## When I'm a Gold Award Girl Scout

Gold Award Girl Scouts are rock stars, role models, and real-life heroes. How do they do it? By using everything they've learned as Girl Scouts to fix a problem in their communities and make a lasting change in their world. Use this space to draw, write, or make a collage about the problem you want to tackle to become a Gold Award Girl Scout—and how you'll feel once you've done it.

Already working toward your Gold Award? Incredible. Use this space to celebrate all you've already accomplished.

Want to give her the ultimate Girl Scout experience? Invest in her future and make every moment a shared memory by becoming an adult member at **girlscouts.org/join.** 