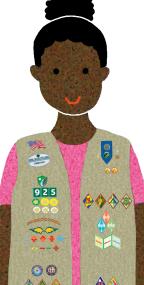

## Wear It Where?

You're earning badges, patches, and awards—but where do they belong? Here's the rundown on what goes where on your tunic, sash, or vest.

Flag patch, council name patches, and troop numbers go on the front right, in that order, starting at the top.

#### **Badges and Journey awards**

always go on the front, starting at the bottom. On a vest, badges go on the right and Journey awards on the left. On a sash, badges go below Journey awards.

Fun patches from trips and experiences always go on the back.

Need more help? Go to girlscouts.org/ placement.

**Daisies** Grades K-1

**Brownies** Grades 2-3

**Juniors** Grades 4-5

**Cadettes** Grades 6-8