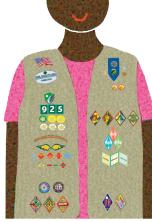

## Wear It Where?

You're earning badges, patches, and awards—but where do they belong? Here's the rundown on what goes where on your tunic, sash, or vest.

Flag patch, council name patches, and troop numbers go on the front right, in that order, starting at the top.

#### **Badges and Journey awards**

always go on the front, starting at the bottom. On a vest, badges go on the right and Journey awards on the left. On a sash, badges go below Journey awards.

Fun patches from trips and experiences always go on the back.

Need more help? Go to girlscouts.org/ placement.

**Daisies** Grades K-1

**Brownies** Grades 2-3

**Juniors** Grades 4-5

**Cadettes** Grades 6-8