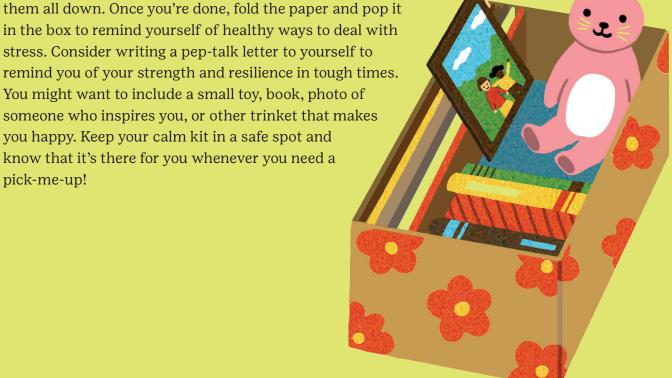

#### My Second Goal and When I'll Meet It

| How I'll Reach My Goal |    |  |  |
|------------------------|----|--|--|
| 1.                     | 2. |  |  |
| 3.                     | 4. |  |  |

Once you've gathered everything, decorate the box and fill it with the things that could help you feel better when life gets hard. First, use the sheet of paper to write a list of simple activities that make you feel good whether you love running and making art or playing with your pet and baking, write

in the box to remind yourself of healthy ways to deal with stress. Consider writing a pep-talk letter to yourself to remind you of your strength and resilience in tough times. You might want to include a small toy, book, photo of someone who inspires you, or other trinket that makes you happy. Keep your calm kit in a safe spot and know that it's there for you whenever you need a pick-me-up!

# Focus on Feelings

Nobody's happy all the time—nor should they be. Sadness, anger, and even frustration are all healthy, normal feelings that can help us understand our lives and make them better. Still, we all need a bit of comfort now and then to get us through. Take time to make "calm kits" with your family and then discuss what everyone put in theirs. You'll each build a go-to source of comfort and learn a little about one another in the process.

#### For each calm kit, you'll need:

- ➤ A shoebox or similarly sized box
- ► A few pieces of paper and something to write with
- ► Any art supplies you have around construction paper, magazine pages, glue or tape, crayons, markers, stickers, etc.
- ▶ Two to three small personal items that are special to you but that you don't need every day
- ➤ Anything else small and nonperishable that makes you happy